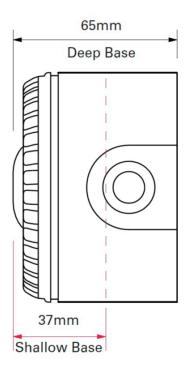

## EN 54-23 FLASH FOR ROOF MOUNTING

# **AE/V-AFLXC**

#### Description

EN 54-23 certified flash for ceiling mounting. With a single lens design that distributes light in a cylindrical shape to achieve the illumination required by EN 54-23. LED technology that guarantees a light intensity of 0.4 lux / m2 in the entire area.

Designed for installation at a height of up to 3m and with a discreet appearance. This device is ideal for a variety of uses, including bedrooms, bathrooms, and toilets.



#### Dimensions





### TECHNICAL CHARACTERISTICS

9 - 60 Vcc Voltage: Consumption: 10 - 25mAMaximum installation height: 3 mCoverage length: 7.5 m Coverage volume code: C-3-7-5 Coverage volume:

132m3(21m3)

Flash frequency: 1 Hz (switchable a 0,5 Hz)

**Protection:** IP33 Low base

IP65 High base

Temperature range: -25°C a +70°C Reverse polarity Monitoring:

Weight: 100 gr White or Red **Colour Housing:** Flash color: White or Red