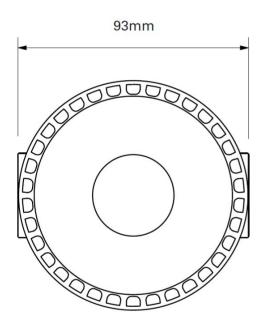

## EN 54-23 FLASH FOR ROOF MOUNTING

# **AE/V-AFLXC**

#### Description

EN 54-23 certified flash for ceiling mounting. With a single lens design that distributes light in a cylindrical shape to achieve the illumination required by EN 54-23. LED technology that guarantees a light intensity of 0.4 lux / m2 in the entire area.

Designed for installation at a height of up to 3m and with a discreet appearance. This device is ideal for a variety of uses, including bedrooms, bathrooms, and toilets.



#### Dimensions





### TECHNICAL CHARACTERISTICS

9 - 60 Vcc Voltage: Consumption: 10 - 25mAMaximum installation height: 3 mCoverage length: 7.5 m Coverage volume code: C-3-7-5 Coverage volume:

132m3(21m3)

Flash frequency: 1 Hz (switchable a 0,5 Hz)

**Protection:** IP33 Low base

IP65 High base

Temperature range: -25°C a +70°C Reverse polarity Monitoring:

Weight: 100 gr White or Red **Colour Housing:** Flash color: White or Red